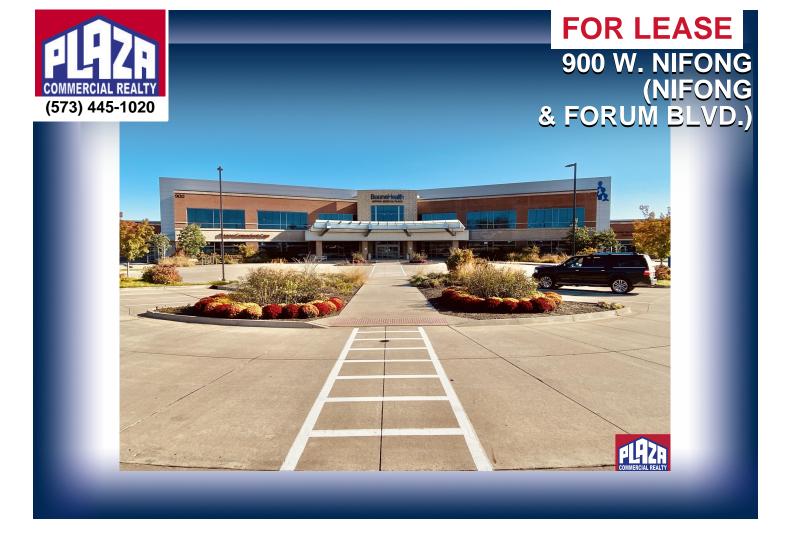

#### **ADDRESS**

900 W. Nifong (Nifong & Forum Blvd.) **Boone Hospital South Medical Campus** Columbia, MO

# **DETAILS**

- Boone Hospital South Medical Campus (Nifong Medical Plaza)
- Class A medical office campus at high traffic intersection in south Columbia
- Price is inclusive of a \$130/sq ft build-out allowance above a shell condition (for 10 year lease commitment)
- Owner will finish to suit tenant's requirements
- Subject space is ground floor end-cap unit with lots of natural light
- · Annual rental rate is \$24 per sq ft rental.
- · Subject space is located on the ground floor
- · Rental rate is on a NNN basis
- · Larger space available if required by tenant