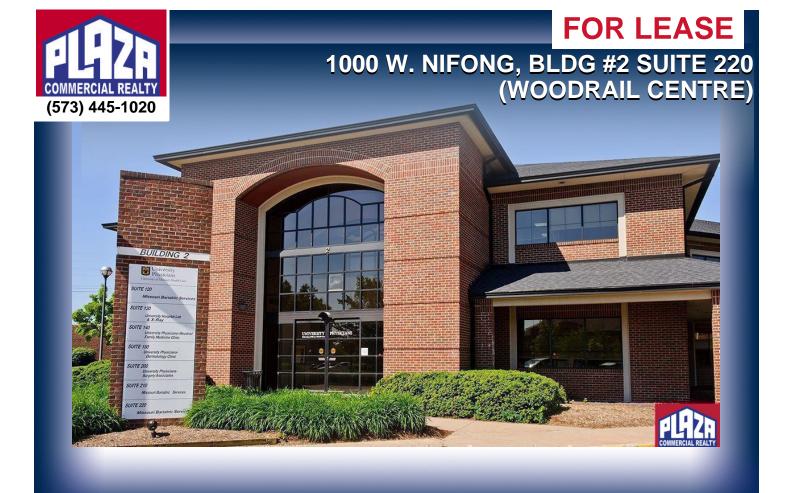

## **ADDRESS**

1000 W. Nifong, Bldg #2 Suite 220 (Woodrail Centre) Columbia, MO

## DETAILS

- 2nd floor office space.
- Subject space has a high level of interior finish, mixture of open space and private offices.
- Recent roof, HVAC, light and painting upgrades.
- · Abundant windows with nice views of the surrounding area
- Woodrail Centre is a class A office park located in south Columbia at the corner of Nifong Blvd & Forum Blvd
- In close proximity to several other amenities/services including Walgreens and Boone Hospital South Campus.
- Tours can be conducted now with some advance scheduling thru the listing office.
- Property offered by broker/owner.