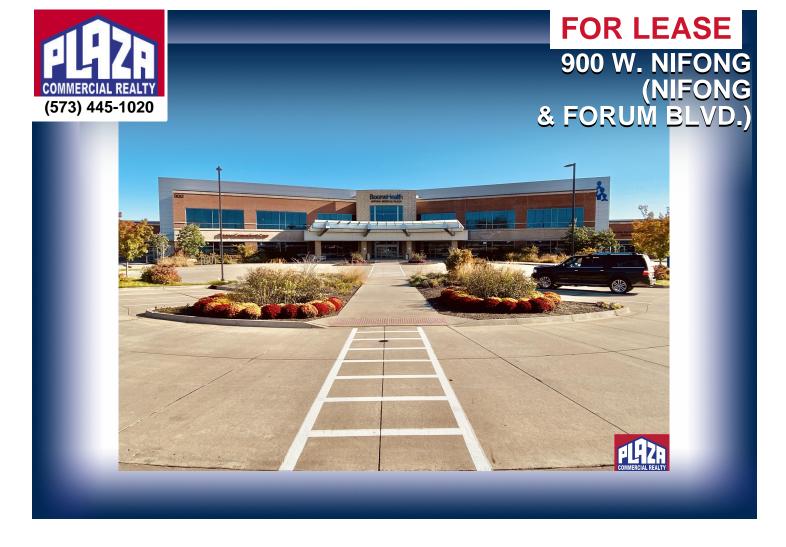

#### **ADDRESS**

900 W. Nifong (Nifong & Forum Blvd.) **Boone Hospital South Medical Campus** Columbia, MO

# **DETAILS**

- Boone Hospital South Medical Campus (Nifong Medical Plaza)
- Class A medical office campus at high traffic intersection in south Columbia
- Price is inclusive of a \$130/sq ft build-out allowance above a shell condition (for 10 year lease commitment)
- Owner will finish to suit tenant's requirements
- Subject space is ground floor end-cap unit with lots of natural light
- · Annual rental rate is \$24 per sq ft rental.
- · Subject space is located on the ground floor
- · Rental rate is on a NNN basis
- · Larger space available if required by tenant