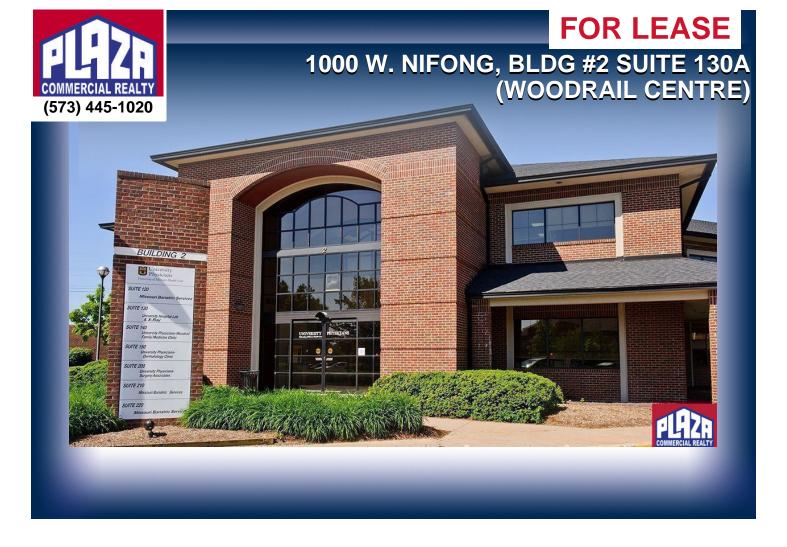

#### **ADDRESS**

1000 W. Nifong, Bldg #2 Suite 130A (Woodrail Centre) Columbia, MO

# **DETAILS**

- Ground floor space.
- · Subject space has a high level of interior finish.
- · Recent roof, HVAC, light and painting upgrades.
- Woodrail Centre is a class A office park located in south Columbia at the corner of Nifong Blvd & Forum Blvd
- In close proximity to several other amenities/services including Walgreens and Boone Hospital South Campus.
- Tours can be conducted now with some advance scheduling thru the listing office.
- · Common area restrooms.
- · Rental rate includes landlord paying utilities.
- . Subject to rights of existing tenant.
- Property offered by broker/owner.