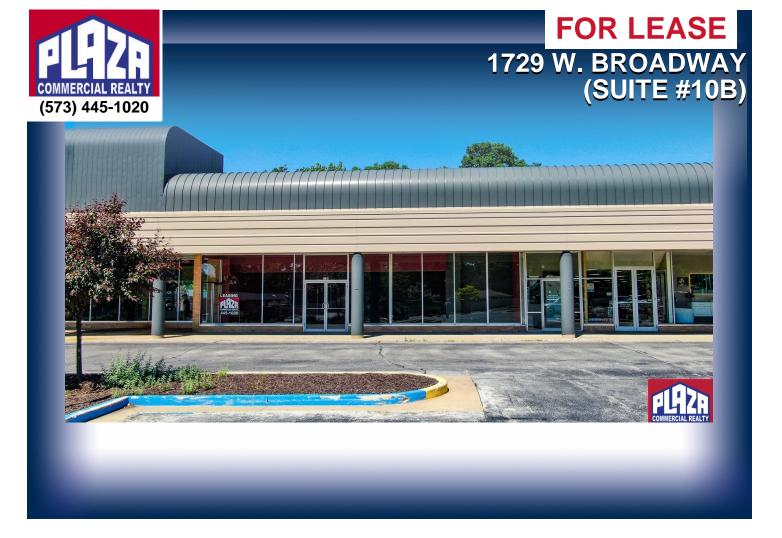

## **ADDRESS**

1729 W. Broadway (Suite #10B) Shelter Shopping Center Columbia, MO

PROPERTY TYPE Office / Retail

LEASE \$7,000/month/triple net

SPACE 6,750 sqft

ZONING M-C

## DETAILS

- Located in Shelter Shopping Center near Broadway and Stadium Blvd.
- Space is a wide open layout, conducive to a variety of uses.
- Abundant parking.
- Allows for rear loading.
- Rent is on a NNN basis (current NNN costs add \$1,125/month).