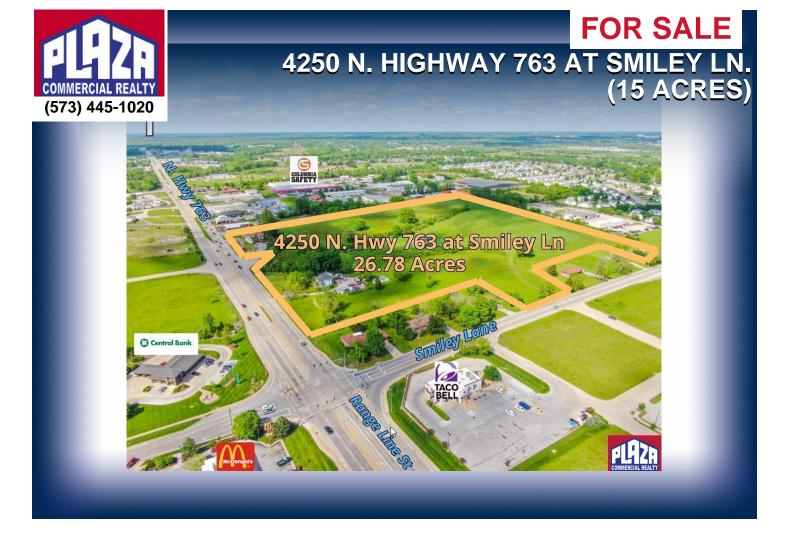

#### **ADDRESS**

4250 N. Highway 763 at Smiley Ln. (15 acres) Columbia, MO

# **DETAILS**

- Property is located at a major intersection in north Columbia -Highway 763 and Smiley Ln.
- · Area is densely populated with high traffic counts
- Immediately surrounded by commercial/retail activity, and a major employment/industrial park to the north
- . Currently, property has county light industrial zoning with city of Columbia sewer service, which allows for a variety of uses/occupancies
- Total of 26+ acres, but Seller will consider dividing the property into smaller lots depending on size, configuration, and intended occupancy
- · Pricing of the smaller lots will be determined based on the buyer's preferred portion of the overall parcel
- · Site has topography conducive to development