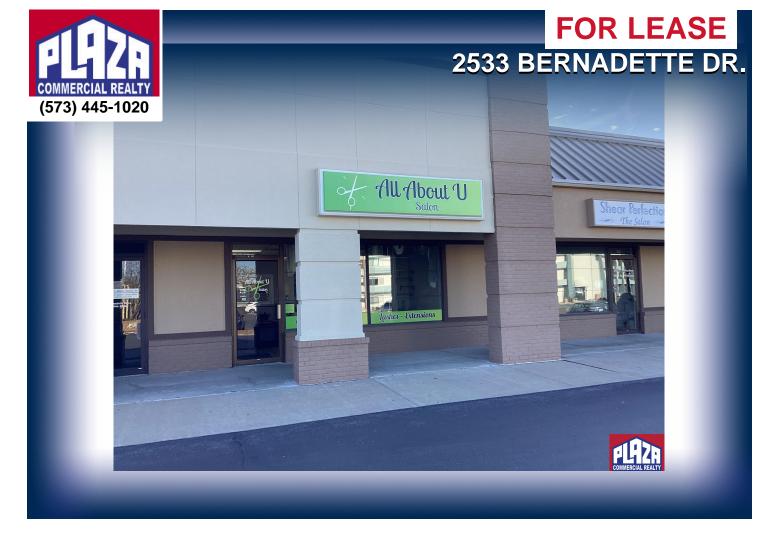

# **ADDRESS**

2533 Bernadette Dr. **Bernadette Square** Columbia, MO

# **DETAILS**

- Long established Hair Salon designed space available soon.
- . Commercial zoning allows for a variety of uses
- Located directly across from Target at Columbia Mall, short distance from Interstate 70
- . Subject to rights of existing tenant, who desires early lease termination due to outside business interests.
- Call listing office in advance to arrange tour.